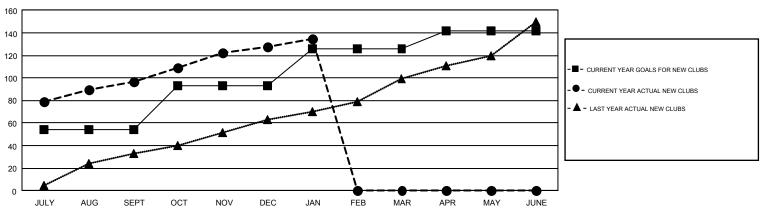

## GMT Constitutional Area 6, Group F

GMT: N S SANKAR

REPORT DOES NOT INCLUDE CLUBS IN UNDISTRICTED AREAS.

| Clubs         |               |              |               | Members               |                           |                         |                                              |  |
|---------------|---------------|--------------|---------------|-----------------------|---------------------------|-------------------------|----------------------------------------------|--|
|               | RESULTS FO    | PR 2017-2018 |               | RESULTS FOR 2017-2018 |                           |                         |                                              |  |
| QUARTER       | NEW CLUB GOAL | NEW CLUBS    | DROPPED CLUBS | QUARTER               | MEMBER GROWTH NET<br>GOAL | MEMBER GROWTH<br>ACTUAL | DROPPED MEMBERS ACTUAL (including transfers) |  |
| JULY/AUG/SEPT | 54            | 97           | 8             | JULY/AUG/SEPT         | 3,380                     | 5,332                   | 4,090                                        |  |
| OCT/NOV/DEC   | 39            | 31           | 76            | OCT/NOV/DEC           | 2,220                     | 3,369                   | 3,344                                        |  |
| JAN/FEB/MAR   | 33            | 7            | 15            | JAN/FEB/MAR           | 1,950                     | 3,482                   | 1,049                                        |  |
| APR/MAY/JUNE  | 16            | 0            | 0             | APR/MAY/JUNE          | 35                        | 0                       | 0                                            |  |