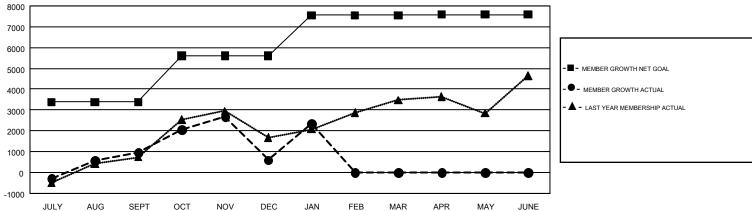

## GMT Constitutional Area 6, Group F

GMT: N S SANKAR

REPORT DOES NOT INCLUDE CLUBS IN UNDISTRICTED AREAS.

| Clubs         |               |              |               | Members               |                           |                         |                                              |  |
|---------------|---------------|--------------|---------------|-----------------------|---------------------------|-------------------------|----------------------------------------------|--|
|               | RESULTS FO    | PR 2017-2018 |               | RESULTS FOR 2017-2018 |                           |                         |                                              |  |
| QUARTER       | NEW CLUB GOAL | NEW CLUBS    | DROPPED CLUBS | QUARTER               | MEMBER GROWTH NET<br>GOAL | MEMBER GROWTH<br>ACTUAL | DROPPED MEMBERS ACTUAL (including transfers) |  |
| JULY/AUG/SEPT | 54            | 97           | 8             | JULY/AUG/SEPT         | 3,380                     | 5,332                   | 4,090                                        |  |
| OCT/NOV/DEC   | 39            | 31           | 76            | OCT/NOV/DEC           | 2,220                     | 3,369                   | 3,344                                        |  |
| JAN/FEB/MAR   | 33            | 7            | 15            | JAN/FEB/MAR           | 1,950                     | 3,482                   | 1,049                                        |  |
| APR/MAY/JUNE  | 16            | 0            | 0             | APR/MAY/JUNE          | 35                        | 0                       | 0                                            |  |